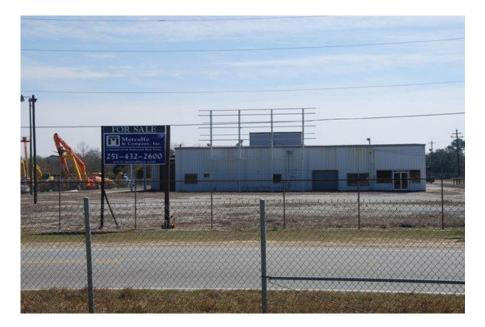

## FOR SALE Office/Warehouse Mobile, Alabama

For further information contact: Adam J. Metcalfe, SIOR 251-432-2600, 251-433-4478 fax adam@metcalfeco.com

| Location:      | Corner of Main St. & I-65 Service Road North<br>1± mile south of Exit 8<br>2± miles north of Exit 5B                                |
|----------------|-------------------------------------------------------------------------------------------------------------------------------------|
| Building size: | 13,625± square feet total under roof<br>1,775± square feet attached enclosed storage<br>3,850± square feet covered storage/washdown |
| Size:          | 2.34± acres<br>All improved                                                                                                         |
| Zoning:        | I-2, Heavy Industrial, City of Mobile                                                                                               |
| Amenities:     | Covered wash down area and covered<br>concrete fuel tank pad<br>Completely fenced                                                   |
| Price:         | \$500,000                                                                                                                           |