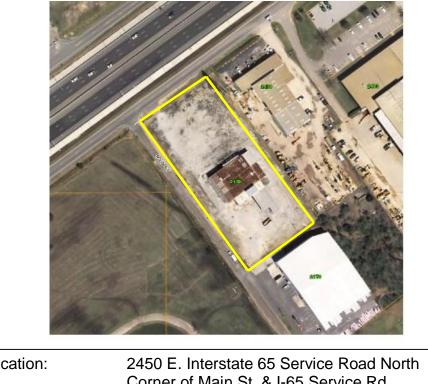

## FOR SALE Office/Warehouse Mobile, Alabama

For further information contact: Adam J. Metcalfe, SIOR 251-432-2600, 251-433-4478 fax adam@metcalfeco.com

| Location:      | Corner of Main St. & I-65 Service Road North<br>1± mile south of Exit 8<br>2± miles north of Exit 5B                                |
|----------------|-------------------------------------------------------------------------------------------------------------------------------------|
| Building size: | 13,625± square feet total under roof<br>1,775± square feet attached enclosed storage<br>3,850± square feet covered storage/washdown |
| Size:          | 2.34± acres<br>All improved                                                                                                         |
| Zoning:        | I-2, Heavy Industrial, City of Mobile                                                                                               |
| Amenities:     | Covered wash down area and covered<br>concrete fuel tank pad<br>Completely fenced                                                   |
| Price:         | \$500,000                                                                                                                           |